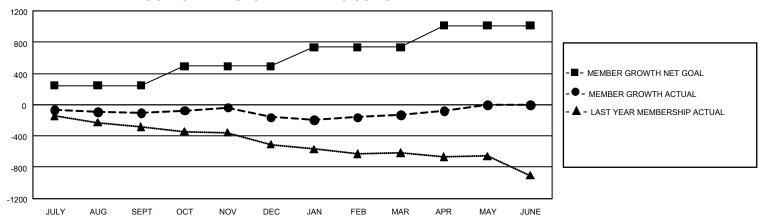

## GMT Constitutional Area 1, Group K

REPORT DOES NOT INCLUDE CLUBS IN UNDISTRICTED AREAS.

| Clubs                 |               |           |               | Members               |                          |                         |                                                    |
|-----------------------|---------------|-----------|---------------|-----------------------|--------------------------|-------------------------|----------------------------------------------------|
| RESULTS FOR 2021-2022 |               |           |               | RESULTS FOR 2021-2022 |                          |                         |                                                    |
| QUARTER               | NEW CLUB GOAL | NEW CLUBS | DROPPED CLUBS | QUARTER M             | EMBER GROWTH NET<br>GOAL | MEMBER GROWTH<br>ACTUAL | DROPPED MEMBERS<br>ACTUAL (including<br>transfers) |
| JULY/AUG/SEPT         | 9             | 0         | 4             | JULY/AUG/SEP          | T 247                    | 303                     | 369                                                |
| OCT/NOV/DEC           | 9             | 1         | 3             | OCT/NOV/DEC           | 244                      | 501                     | 526                                                |
| JAN/FEB/MAR           | 18            | 0         | 0             | JAN/FEB/MAR           | 245                      | 418                     | 311                                                |
| APR/MAY/JUNE          | 12            | 0         | 0             | APR/MAY/JUNE          | 277                      | 151                     | 92                                                 |

## GOALS AND ACTUAL MEMBERS CUMULATIVE

| DROPPED CLUBS: 7 |       | 338 CLUBS OF 586 ADDED 1<br>OR MORE NEW MEMBERS | GENDER DISTRIBUTION         |                 |  |
|------------------|-------|-------------------------------------------------|-----------------------------|-----------------|--|
|                  |       |                                                 | MALE                        | 10,853 (62.51%) |  |
|                  |       |                                                 | FEMALE                      | 6,506 (37.47%)  |  |
| DROPPED MEMBERS  |       |                                                 | NON BINARY                  | 0 (0.00%)       |  |
| DECEASED         | 227   |                                                 | PREFER NOT TO ANSWER        | 3 (0.02%)       |  |
| CLUB CANCELLED   | 46    |                                                 | TOTAL FAMILY UNIT MEMBERS 3 |                 |  |
| OTHER            | 1,025 | CLICK HERE FOR                                  |                             |                 |  |
| TOTAL            | 1,298 | CUMULATIVE MEMBERSHIP DATA                      | FAMILY MEMBERS PAYING HA    | LF DUES 1,782   |  |