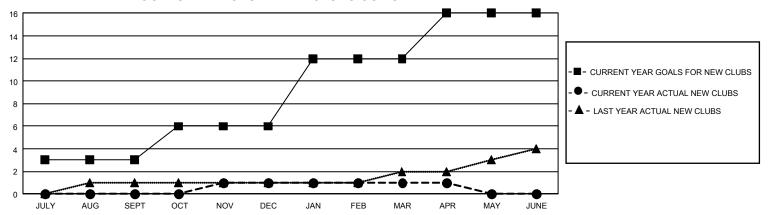

## GMT Constitutional Area 1, Group K

REPORT DOES NOT INCLUDE CLUBS IN UNDISTRICTED AREAS.

| Clubs                 |               |           |               | Members               |                          |                         |                                                    |
|-----------------------|---------------|-----------|---------------|-----------------------|--------------------------|-------------------------|----------------------------------------------------|
| RESULTS FOR 2021-2022 |               |           |               | RESULTS FOR 2021-2022 |                          |                         |                                                    |
| QUARTER               | NEW CLUB GOAL | NEW CLUBS | DROPPED CLUBS | QUARTER M             | EMBER GROWTH NET<br>GOAL | MEMBER GROWTH<br>ACTUAL | DROPPED MEMBERS<br>ACTUAL (including<br>transfers) |
| JULY/AUG/SEPT         | 9             | 0         | 4             | JULY/AUG/SEP          | T 247                    | 303                     | 369                                                |
| OCT/NOV/DEC           | 9             | 1         | 3             | OCT/NOV/DEC           | 244                      | 501                     | 526                                                |
| JAN/FEB/MAR           | 18            | 0         | 0             | JAN/FEB/MAR           | 245                      | 418                     | 311                                                |
| APR/MAY/JUNE          | 12            | 0         | 0             | APR/MAY/JUNE          | 277                      | 151                     | 92                                                 |

## GOALS AND ACTUAL NEW CLUBS CUMULATIVE